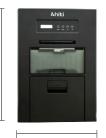

|
| Way to Print                                    | PC link                                                                                                                                                                                                   |
| Operation Temperature                           | 15°C~32°C (59°F~90°F)                                                                                                                                                                                     |

<sup>\*</sup> The print speed of Fine Mode is only half with Standard Mode, 6x4" is 3sec. 6x8 is 6sec and 6x9 is 7sec. Specifications are subject to change without prior notice.

# **Dimension**

614 mm 24.17 inch



418 mm / 16.45 inch



## Revolutionary High Speed



Ultra-fast tandem printing – 4x6" print in 1.5 second, 1,000 prints in less than 30 minutes.

## Dye Sublimation Innovation



Our dye sublimation technology combines the advantages of speed, quality, costs and environmental friendliness.

## Compact Design with Unlimited **Applications**



Small footprint design and wide selection of length.



Requires little investment for a huge variety of services.

#### **Instant Printing Instant Service**



Cut waiting line and increase foot

# Service & Support Centers

#### Taiwan (Headquarters)

HiTi Digital, Inc. 9F., No.225, Sec. 3, Beixin Rd., Xindian Dist., New Taipei City 231, Taiwan (R.O.C.) TEL: +886-2-2912-6268 FAX: +886-2-2912-6118

## www.hiti.com

China

HiTi Digital Suzhou, Inc